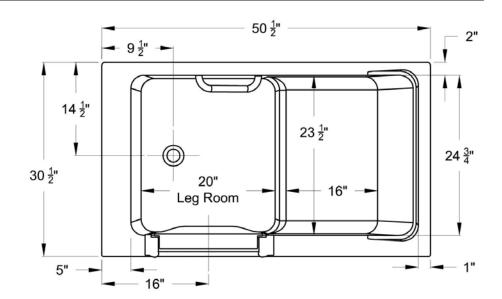

SEE REVERSE FOR ROUGHING –IN DIMENSIONS AND PRODUCT SPECIFICATIONS

#### IMPORTANT:

Dimensions of fixtures are nominal, may vary and are subject to change or cancellation. No responsibility is assumed for use of superseded or voided leaflet

| GENERAL SPECIFICATIONS FOR 3051.110.XXX<br>WALK-IN BATH TUB |                                                |  |
|-------------------------------------------------------------|------------------------------------------------|--|
| INSTALLED SIZE                                              | 51 x 30-1/2 x 37-1/2 ln. (1295 x 775 x 950 mm) |  |
| WEIGHT                                                      | 190 Lbs. (86 kg)                               |  |
| WEIGHT w/ WATER                                             | 690 Lbs. (313 kg)                              |  |
| OPERATING GAL.                                              | 60 Gal. (227 L.)                               |  |
| FLOOR LOADING                                               | 64 Lbs/Sq. Ft (312 Kgs/Sq. m.)                 |  |
| (PROJECTED AREA)                                            | ,                                              |  |
| CUBE (FT <sup>3</sup> )                                     | 33.8                                           |  |